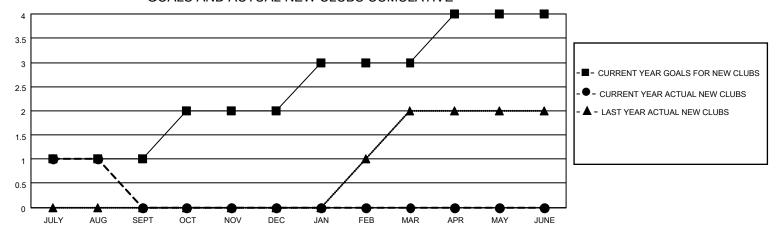

### GOALS AND ACTUAL NEW CLUBS CUMULATIVE

## District 305 S

| Clubs         |               |             |               | Members               |                       |                         |                                                    |  |
|---------------|---------------|-------------|---------------|-----------------------|-----------------------|-------------------------|----------------------------------------------------|--|
|               | RESULTS FOR   | R 2020-2021 |               | RESULTS FOR 2020-2021 |                       |                         |                                                    |  |
| QUARTER       | NEW CLUB GOAL | NEW CLUBS   | DROPPED CLUBS | QUARTER MEMB          | ER GROWTH NET<br>GOAL | MEMBER GROWTH<br>ACTUAL | DROPPED<br>MEMBERS ACTUAL<br>(including transfers) |  |
| JULY/AUG/SEPT | 1             | 1           | 0             | JULY/AUG/SEPT         | 8                     | 60                      | 23                                                 |  |
| OCT/NOV/DEC   | 1             | 0           | 0             | OCT/NOV/DEC           | 8                     | 0                       | 0                                                  |  |
| JAN/FEB/MAR   | 1             | 0           | 0             | JAN/FEB/MAR           | 8                     | 0                       | 0                                                  |  |
| APR/MAY/JUNE  | 1             | 0           | 0             | APR/MAY/JUNE          | 10                    | 0                       | 0                                                  |  |