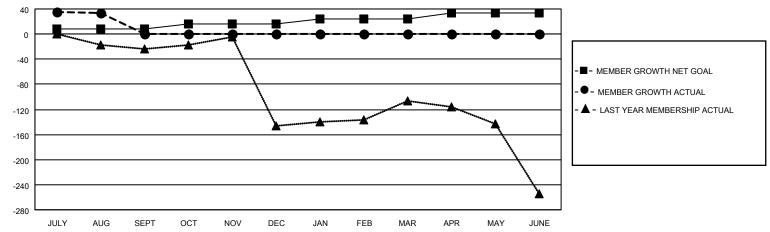

#### GOALS AND ACTUAL MEMBERS CUMULATIVE

| DROPPED CLUBS: 0 |    | 10 CLUBS OF 85 ADDED 1 OR MORE | GENDER DISTRIBUTION             |                |     |
|------------------|----|--------------------------------|---------------------------------|----------------|-----|
|                  |    | NEW MEMBERS                    | MALE                            | 1,046 (75.09%) |     |
|                  |    |                                | FEMALE                          | 347 (24.91%)   |     |
| DROPPED MEMBERS  |    |                                |                                 |                |     |
| DECEASED         | 1  | CLICK HERE FOR CUMULATIVE      | TOTAL FAMILY UNIT MEMBERS       |                | 974 |
| CLUB CANCELLED 0 |    | MEMBERSHIP DATA                |                                 |                |     |
| OTHER            | 22 |                                | FAMILY MEMBERS PAYING HALF DUES |                | 717 |
| TOTAL            | 23 |                                | DOEG                            |                |     |

## District 305 S

| Clubs         |               |             |               | Members               |                       |                         |                                                    |  |
|---------------|---------------|-------------|---------------|-----------------------|-----------------------|-------------------------|----------------------------------------------------|--|
|               | RESULTS FOR   | R 2020-2021 |               | RESULTS FOR 2020-2021 |                       |                         |                                                    |  |
| QUARTER       | NEW CLUB GOAL | NEW CLUBS   | DROPPED CLUBS | QUARTER MEMB          | ER GROWTH NET<br>GOAL | MEMBER GROWTH<br>ACTUAL | DROPPED<br>MEMBERS ACTUAL<br>(including transfers) |  |
| JULY/AUG/SEPT | 1             | 1           | 0             | JULY/AUG/SEPT         | 8                     | 60                      | 23                                                 |  |
| OCT/NOV/DEC   | 1             | 0           | 0             | OCT/NOV/DEC           | 8                     | 0                       | 0                                                  |  |
| JAN/FEB/MAR   | 1             | 0           | 0             | JAN/FEB/MAR           | 8                     | 0                       | 0                                                  |  |
| APR/MAY/JUNE  | 1             | 0           | 0             | APR/MAY/JUNE          | 10                    | 0                       | 0                                                  |  |